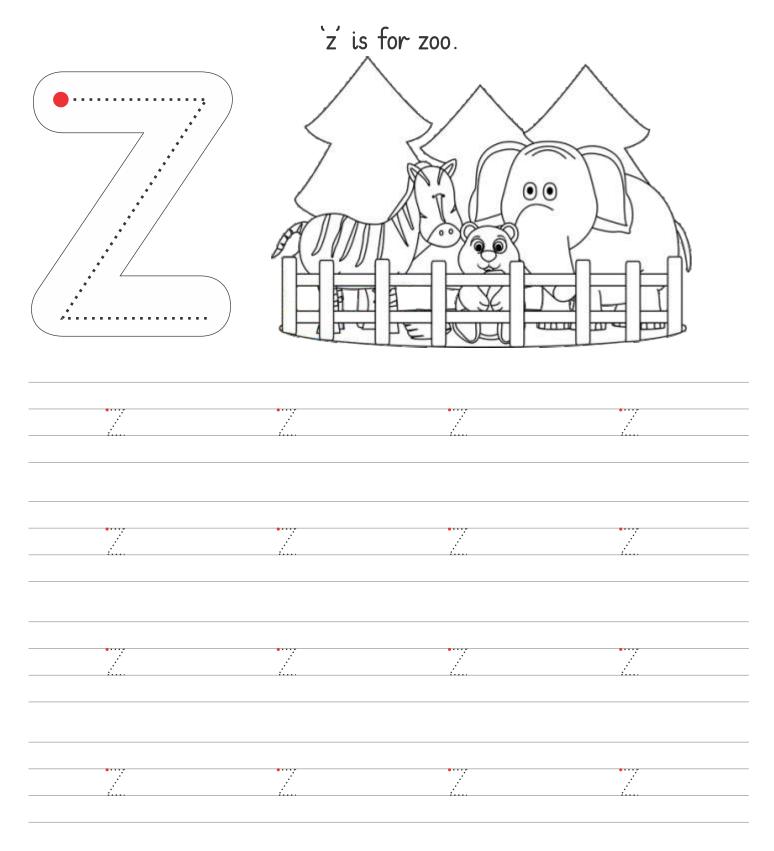

Topic: Letter 'z' Worksheet # 5

Student Name:\_\_\_\_\_Date:\_\_\_\_

Colour the zoo and trace the letter 'z'.