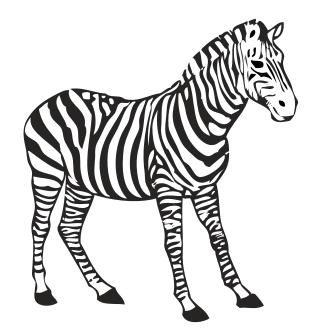

Cut the black stripes of paper and paste it on letter 'z'.

'z' is for zebra.

Trace letter 'z'

Topic: Letter 'z' Worksheet # 4

Student Name:\_\_\_\_\_Date:\_\_\_\_

Trace the letter  $\dot{z}$  and help zebra to find and circle the letter  $\dot{z}$ .